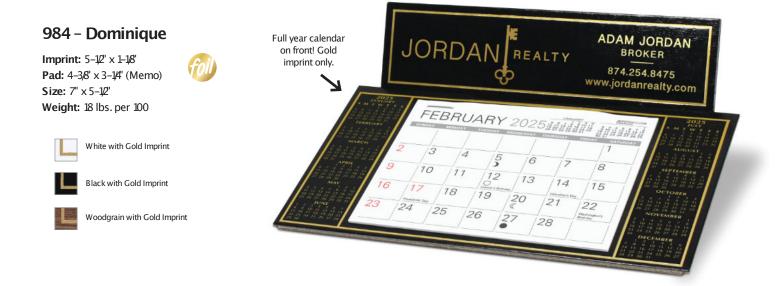

#### 957 - Imperial

Imprint: 4-5/8' x 1-1/4' Pad: 4-3/8' x 3-1/4' (Memo) Size: 5-1/4' x 5-1/2' Weight: 15 lbs. per 100

Black with Gold Trim and Gold Imprint

Navy with Gold Trim

Brown Leatherette

Pad: 963: 5-3/8' x 2-5/8' (Medium Memo) Size: 6-1/8' × 4-3/8' Weight: 9 lbs. per 100

Navy with Gold Imprint

Gold with Gold Imprint Black imprint available upon request

| 991- Charter                                                                         |                                          | Family-owned since 1957 (402) 843-64                                                                                                                                                                                                                                                                                                                                                                                                                                                                                                                                                                                                                                                                                                                                                                                                                                                                                                                                                                                                                                                                                                                                                                                                                                                                                                                                                                                                                                                                                                                                                                                                                                                                                                                                                                                                                                                                                                                                                                                                                                                                                                                                                                                                                                                                                                                                                                                                                                                                                                                                                                                                                                                                                                                                                                                                                                                                                                                                                                                                                                                                                                                                                       |
|--------------------------------------------------------------------------------------|------------------------------------------|--------------------------------------------------------------------------------------------------------------------------------------------------------------------------------------------------------------------------------------------------------------------------------------------------------------------------------------------------------------------------------------------------------------------------------------------------------------------------------------------------------------------------------------------------------------------------------------------------------------------------------------------------------------------------------------------------------------------------------------------------------------------------------------------------------------------------------------------------------------------------------------------------------------------------------------------------------------------------------------------------------------------------------------------------------------------------------------------------------------------------------------------------------------------------------------------------------------------------------------------------------------------------------------------------------------------------------------------------------------------------------------------------------------------------------------------------------------------------------------------------------------------------------------------------------------------------------------------------------------------------------------------------------------------------------------------------------------------------------------------------------------------------------------------------------------------------------------------------------------------------------------------------------------------------------------------------------------------------------------------------------------------------------------------------------------------------------------------------------------------------------------------------------------------------------------------------------------------------------------------------------------------------------------------------------------------------------------------------------------------------------------------------------------------------------------------------------------------------------------------------------------------------------------------------------------------------------------------------------------------------------------------------------------------------------------------------------------------------------------------------------------------------------------------------------------------------------------------------------------------------------------------------------------------------------------------------------------------------------------------------------------------------------------------------------------------------------------------------------------------------------------------------------------------------------------------|
| Imprint: 5–3/4' × 1–1/4'<br>Pad: 6'' × 4–3/b'' (Large Memo)<br>Size: 6–1/2' × 5–7/8' | foil                                     | We deliver!                                                                                                                                                                                                                                                                                                                                                                                                                                                                                                                                                                                                                                                                                                                                                                                                                                                                                                                                                                                                                                                                                                                                                                                                                                                                                                                                                                                                                                                                                                                                                                                                                                                                                                                                                                                                                                                                                                                                                                                                                                                                                                                                                                                                                                                                                                                                                                                                                                                                                                                                                                                                                                                                                                                                                                                                                                                                                                                                                                                                                                                                                                                                                                                |
| Weight: 19 lbs. per 100                                                              |                                          | MARCH 2025 dituliand at the                                                                                                                                                                                                                                                                                                                                                                                                                                                                                                                                                                                                                                                                                                                                                                                                                                                                                                                                                                                                                                                                                                                                                                                                                                                                                                                                                                                                                                                                                                                                                                                                                                                                                                                                                                                                                                                                                                                                                                                                                                                                                                                                                                                                                                                                                                                                                                                                                                                                                                                                                                                                                                                                                                                                                                                                                                                                                                                                                                                                                                                                                                                                                                |
| White with White Trim<br>and Gold Imprint                                            | Red with Black Trim<br>and Gold Imprint  | 2 1/3 1/3 1/4 2/1/5 1/2 1/2 1/2 1/2 1/2 1/2 1/2 1/2 1/2 1/2                                                                                                                                                                                                                                                                                                                                                                                                                                                                                                                                                                                                                                                                                                                                                                                                                                                                                                                                                                                                                                                                                                                                                                                                                                                                                                                                                                                                                                                                                                                                                                                                                                                                                                                                                                                                                                                                                                                                                                                                                                                                                                                                                                                                                                                                                                                                                                                                                                                                                                                                                                                                                                                                                                                                                                                                                                                                                                                                                                                                                                                                                                                                |
| Woodgrain with Gold Trim<br>and Gold Imprint                                         | Black with Gold Trim<br>and Gold Imprint | $9 \frac{1}{2} 10 \frac{1}{2} \frac{1}{1} \frac{1}{2} \frac{1}{2}$ |
| Maroon with Gold Trim<br>and Gold Imprint                                            | Navy with Gold Trim<br>and Gold Imprint  | $\frac{16}{78} \frac{17}{17} \frac{18}{78} \frac{18}{77} \frac{19}{19} \frac{18}{78} \frac{10}{20} \frac{10}{78} \frac{11}{20} \frac{10}{78} \frac{10}{20} \frac{10}{78} \frac{10}{20} \frac{10}{78} \frac{10}{20} \frac{10}{78} 10$                                                                                                                                                                                                               |
| Turquoise with White Trim<br>and Gold or White Imprint                               |                                          | 30 <sup>m</sup> / <sub>2</sub> 24 <sup>m</sup> / <sub>31</sub> 25 <sup>m</sup> / <sub>2</sub> 26 <sup>m</sup> / <sub>2</sub> 27 <sup>m</sup> / <sub>2</sub> 28 <sup>m</sup> / <sub>2</sub> 29 <sup>m</sup> / <sub>2</sub>                                                                                                                                                                                                                                                                                                                                                                                                                                                                                                                                                                                                                                                                                                                                                                                                                                                                                                                                                                                                                                                                                                                                                                                                                                                                                                                                                                                                                                                                                                                                                                                                                                                                                                                                                                                                                                                                                                                                                                                                                                                                                                                                                                                                                                                                                                                                                                                                                                                                                                                                                                                                                                                                                                                                                                                                                                                                                                                                                                  |
|                                                                                      |                                          |                                                                                                                                                                                                                                                                                                                                                                                                                                                                                                                                                                                                                                                                                                                                                                                                                                                                                                                                                                                                                                                                                                                                                                                                                                                                                                                                                                                                                                                                                                                                                                                                                                                                                                                                                                                                                                                                                                                                                                                                                                                                                                                                                                                                                                                                                                                                                                                                                                                                                                                                                                                                                                                                                                                                                                                                                                                                                                                                                                                                                                                                                                                                                                                            |