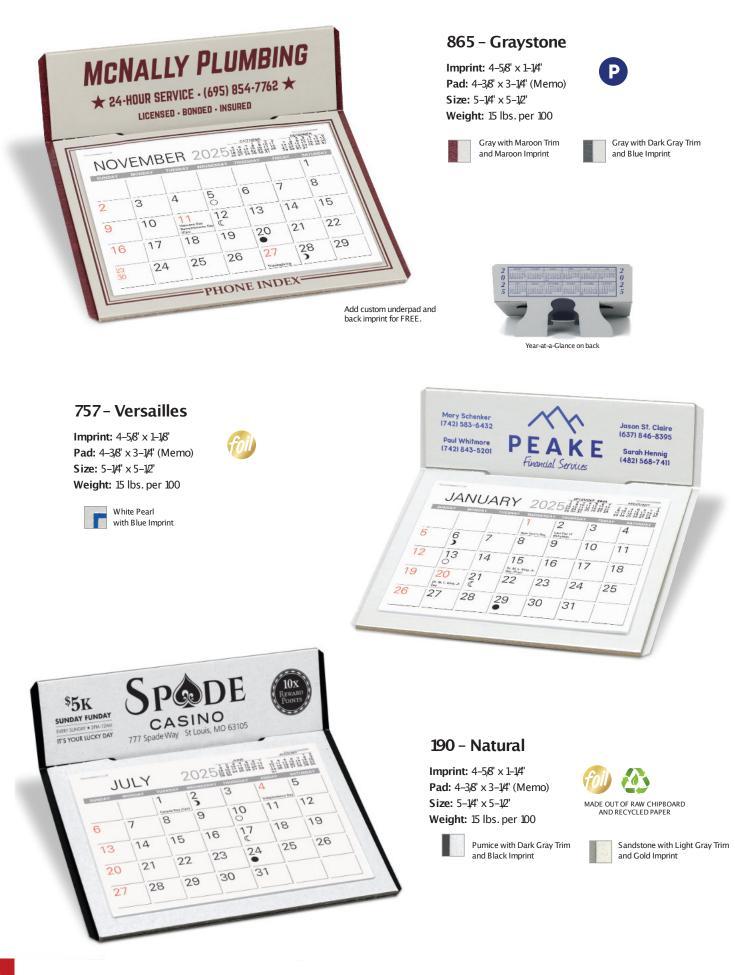

ing covers entire calendar front
- Made of sturdy bookboard material
- Wrapped edges and embossed texture for a rich and distinctive finish
- Metal hardware included for easy pad refill option (see page 66)
- Punched hanging hole with silver metal eyelet
- Individual corrugated mailer available for \$0.40 (G)



#### Self-Adhesive Easel - SWE8

(Featured on Foil Stamped and Bookbound Daily Dates)

- 8" single wing easel
- 54 pt. chipboard
- Just peel off liner to adhere to calendar
- Packed separately, not attached



Punched silver metal eyelet included

Optional 8" self-adhesive easel



Bookbound edge detail

### Calendars | Printed Desk Calendars







#### We use recycled materials.

Our desk calendars are made out of sturdy, recycled chipboard material (80% post-consumer waste).





#### 957 - Imperial

Imprint: 4-5/8' x 1-1/4' Pad: 4-3/8' x 3-1/4' (Memo) Size: 5-1/4' x 5-1/2' Weight: 15 lbs. per 100





Black with Gold Trim and Gold Imprint

Navy with Gold Trim

Brown Leatherette







Pad: 963: 5-3/8' x 2-5/8' (Medium Memo) Size: 6-1/8' × 4-3/8' Weight: 9 lbs. per 100





Navy with Gold Imprint

Gold with Gold Imprint Black imprint available upon request



| 991- Charter                                                                         |                                          | Family-owned since 1957 (402) 843-64