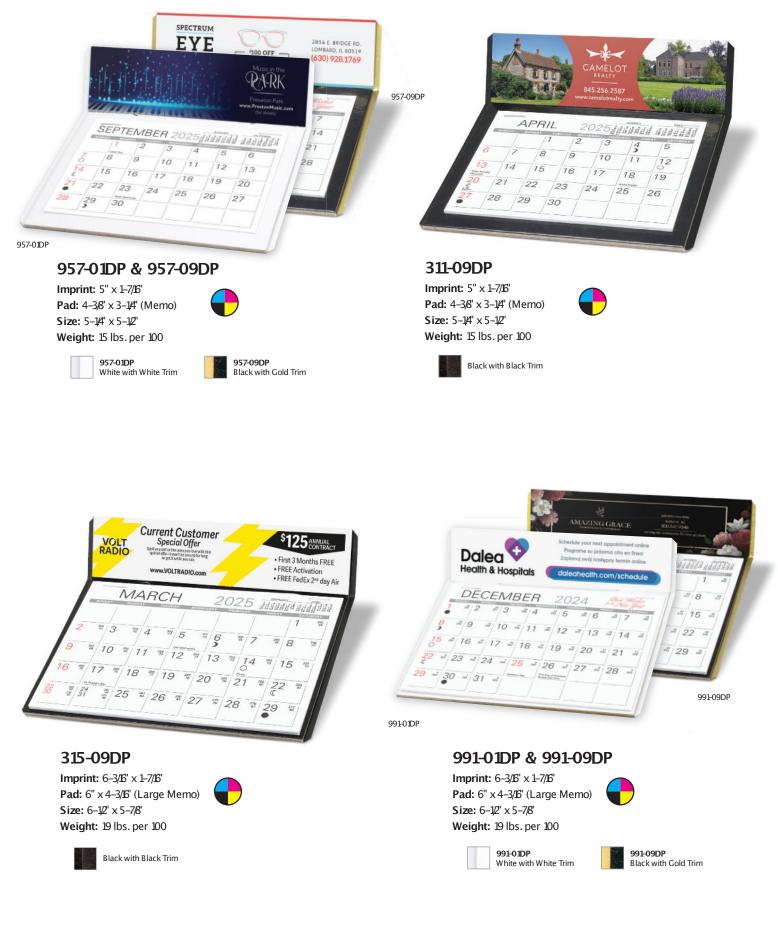

#### 957 - Imperial

Imprint: 4-5/8' x 1-1/4' Pad: 4-3/8' x 3-1/4' (Memo) Size: 5-1/4' x 5-1/2' Weight: 15 lbs. per 100

Black with Gold Trim and Gold Imprint

Navy with Gold Trim

Brown Leatherette

Pad: 963: 5-3/8' x 2-5/8' (Medium Memo) Size: 6-1/8' × 4-3/8' Weight: 9 lbs. per 100

Navy with Gold Imprint

Gold with Gold Imprint Black imprint available upon request

| 991- Charter                                                                         |                                          | Family-owned since 1957 (402) 843-64                                                                                                                                                                                                                                                                                                                                                                                                                                                                                                                                                                                                                                                                                                                                                                                                                                                                                                                                                                                                                                                                                                                                                                                                                                                                                                                                                                                                                                                                                                                                                                                                                                                                                                                                                                                                                                                                                                                                                                                                                                                                                                                                                                                                                                                                                                                                                                                                                                                                                                                                                                                                                                                                                                                                                                                                                                                                                                                                                                                                                                                                                                                                                       |
|--------------------------------------------------------------------------------------|------------------------------------------|--------------------------------------------------------------------------------------------------------------------------------------------------------------------------------------------------------------------------------------------------------------------------------------------------------------------------------------------------------------------------------------------------------------------------------------------------------------------------------------------------------------------------------------------------------------------------------------------------------------------------------------------------------------------------------------------------------------------------------------------------------------------------------------------------------------------------------------------------------------------------------------------------------------------------------------------------------------------------------------------------------------------------------------------------------------------------------------------------------------------------------------------------------------------------------------------------------------------------------------------------------------------------------------------------------------------------------------------------------------------------------------------------------------------------------------------------------------------------------------------------------------------------------------------------------------------------------------------------------------------------------------------------------------------------------------------------------------------------------------------------------------------------------------------------------------------------------------------------------------------------------------------------------------------------------------------------------------------------------------------------------------------------------------------------------------------------------------------------------------------------------------------------------------------------------------------------------------------------------------------------------------------------------------------------------------------------------------------------------------------------------------------------------------------------------------------------------------------------------------------------------------------------------------------------------------------------------------------------------------------------------------------------------------------------------------------------------------------------------------------------------------------------------------------------------------------------------------------------------------------------------------------------------------------------------------------------------------------------------------------------------------------------------------------------------------------------------------------------------------------------------------------------------------------------------------------|
| Imprint: 5–3/4' × 1–1/4'<br>Pad: 6'' × 4–3/b'' (Large Memo)<br>Size: 6–1/2' × 5–7/8' | foil                                     | We deliver!                                                                                                                                                                                                                                                                                                                                                                                                                                                                                                                                                                                                                                                                                                                                                                                                                                                                                                                                                                                                                                                                                                                                                                                                                                                                                                                                                                                                                                                                                                                                                                                                                                                                                                                                                                                                                                                                                                                                                                                                                                                                                                                                                                                                                                                                                                                                                                                                                                                                                                                                                                                                                                                                                                                                                                                                                                                                                                                                                                                                                                                                                                                                                                                |
| Weight: 19 lbs. per 100                                                              |                                          | MARCH 2025 dituliand at the                                                                                                                                                                                                                                                                                                                                                                                                                                                                                                                                                                                                                                                                                                                                                                                                                                                                                                                                                                                                                                                                                                                                                                                                                                                                                                                                                                                                                                                                                                                                                                                                                                                                                                                                                                                                                                                                                                                                                                                                                                                                                                                                                                                                                                                                                                                                                                                                                                                                                                                                                                                                                                                                                                                                                                                                                                                                                                                                                                                                                                                                                                                                                                |
| White with White Trim<br>and Gold Imprint                                            | Red with Black Trim<br>and Gold Imprint  | 2 1/3 1/3 1/4 2/1/5 1/2 1/2 1/2 1/2 1/2 1/2 1/2 1/2 1/2 1/2                                                                                                                                                                                                                                                                                                                                                                                                                                                                                                                                                                                                                                                                                                                                                                                                                                                                                                                                                                                                                                                                                                                                                                                                                                                                                                                                                                                                                                                                                                                                                                                                                                                                                                                                                                                                                                                                                                                                                                                                                                                                                                                                                                                                                                                                                                                                                                                                                                                                                                                                                                                                                                                                                                                                                                                                                                                                                                                                                                                                                                                                                                                                |
| Woodgrain with Gold Trim<br>and Gold Imprint                                         | Black with Gold Trim<br>and Gold Imprint | $9 \frac{1}{2} 10 \frac{1}{2} \frac{1}{1} \frac{1}{2} \frac{1}{2}$ |
| Maroon with Gold Trim<br>and Gold Imprint                                            | Navy with Gold Trim<br>and Gold Imprint  | $\frac{16}{78} \frac{17}{17} \frac{18}{78} \frac{18}{77} \frac{19}{19} \frac{18}{78} \frac{10}{20} \frac{10}{78} \frac{11}{20} \frac{10}{78} \frac{10}{20} \frac{10}{78} \frac{10}{20} \frac{10}{78} \frac{10}{20} \frac{10}{78} 10$                                                                                                                                                                                                               |
| Turquoise with White Trim<br>and Gold or White Imprint                               |                                          | 30 <sup>m</sup> / <sub>2</sub> 24 <sup>m</sup> / <sub>31</sub> 25 <sup>m</sup> / <sub>2</sub> 26 <sup>m</sup> / <sub>2</sub> 27 <sup>m</sup> / <sub>2</sub> 28 <sup>m</sup> / <sub>2</sub> 29 <sup>m</sup> / <sub>2</sub>                                                                                                                                                                                                                                                                                                                                                                                                                                                                                                                                                                                                                                                                                                                                                                                                                                                                                                                                                                                                                                                                                                                                                                                                                                                                                                                                                                                                                                                                                                                                                                                                                                                                                                                                                                                                                                                                                                                                                                                                                                                                                                                                                                                                                                                                                                                                                                                                                                                                                                                                                                                                                                                                                                                                                                                                                                                                                                                                                                  |
|                                                                                      |                                          |                                                                                                                                                                                                                                                                                                                                                                                                                                                                                                                                                                                                                                                                                                                                                                                                                                                                                                                                                                                                                                                                                                                                                                                                                                                                                                                                                                                                                                                                                                                                                                                                                                                                                                                                                                                                                                                                                                                                                                                                                                                                                                                                                                                                                                                                                                                                                                                                                                                                                                                                                                                                                                                                                                                                                                                                                                                                                                                                                                                                                                                                                                                                                                                            |