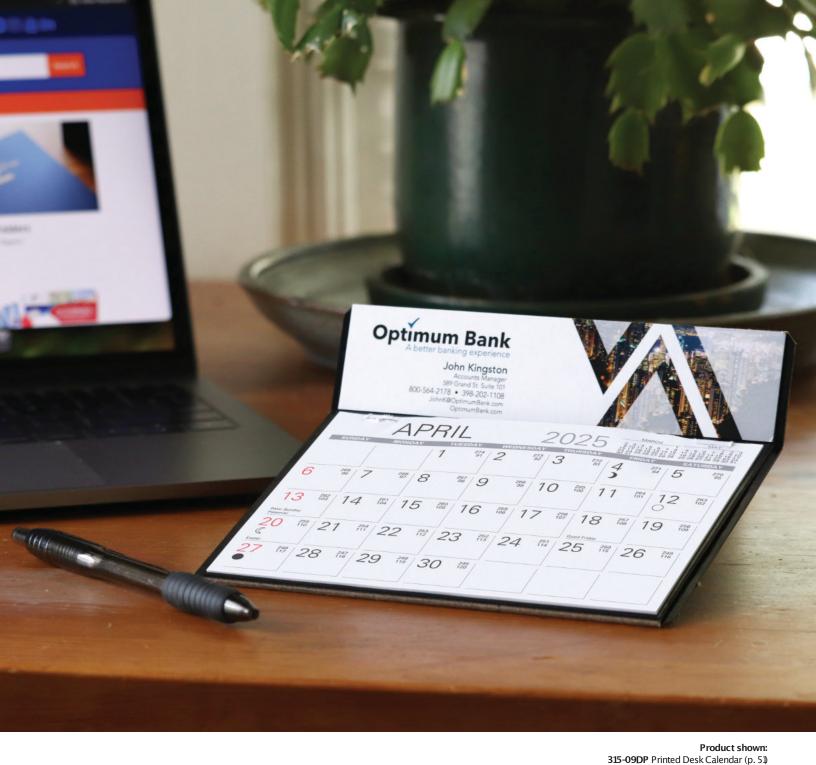

### Calendars | Printed Desk Calendars

#### We use recycled materials.

Our desk calendars are made out of sturdy, recycled chipboard material (80% post-consumer waste).

#### 957 - Imperial

Imprint: 4-5/8' x 1-1/4' Pad: 4-3/8' x 3-1/4' (Memo) Size: 5-1/4' x 5-1/2' Weight: 15 lbs. per 100

Black with Gold Trim and Gold Imprint

Navy with Gold Trim

Brown Leatherette

Pad: 963: 5-3/8' x 2-5/8' (Medium Memo) Size: 6-1/8' × 4-3/8' Weight: 9 lbs. per 100