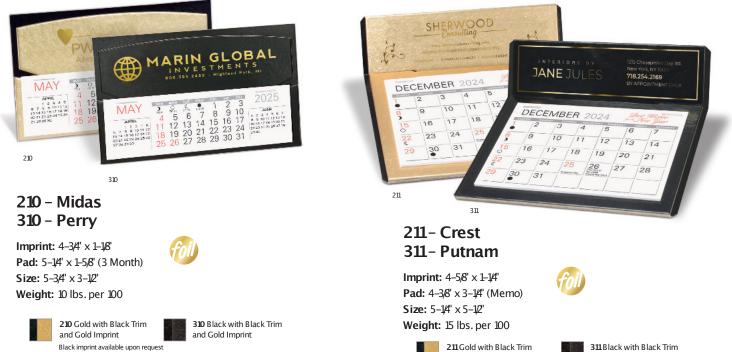

#### 957 - Imperial

Imprint: 4-5/8' x 1-1/4' Pad: 4-3/8' x 3-1/4' (Memo) Size: 5-1/4' x 5-1/2' Weight: 15 lbs. per 100

Black with Gold Trim and Gold Imprint

Navy with Gold Trim

Brown Leatherette

Pad: 963: 5-3/8' x 2-5/8' (Medium Memo) Size: 6-1/8' × 4-3/8' Weight: 9 lbs. per 100

Navy with Gold Imprint

Gold with Gold Imprint Black imprint available upon request

| 991- Charter                                                                         |                                          | Family-owned since 1957 (402) 843-64                                                                                                                                                                                                                                                                                                                                                                                                                                                                                                                                                                                                                                                                                                                                                                                                                                                                                                                                                                                                                                                                                                                                                                                                                                                                                                                                                                                                                                                                                                                                                                                                                                                                                                                                                                                                                                                                                                                                                                                                                                                                                                                                                                                                                                                                                                                                                                                                                                                                                                                                                                                                                                                                                                                                                                                                                                                                                                                                                                                                                                                                                                                                                       |
|--------------------------------------------------------------------------------------|------------------------------------------|--------------------------------------------------------------------------------------------------------------------------------------------------------------------------------------------------------------------------------------------------------------------------------------------------------------------------------------------------------------------------------------------------------------------------------------------------------------------------------------------------------------------------------------------------------------------------------------------------------------------------------------------------------------------------------------------------------------------------------------------------------------------------------------------------------------------------------------------------------------------------------------------------------------------------------------------------------------------------------------------------------------------------------------------------------------------------------------------------------------------------------------------------------------------------------------------------------------------------------------------------------------------------------------------------------------------------------------------------------------------------------------------------------------------------------------------------------------------------------------------------------------------------------------------------------------------------------------------------------------------------------------------------------------------------------------------------------------------------------------------------------------------------------------------------------------------------------------------------------------------------------------------------------------------------------------------------------------------------------------------------------------------------------------------------------------------------------------------------------------------------------------------------------------------------------------------------------------------------------------------------------------------------------------------------------------------------------------------------------------------------------------------------------------------------------------------------------------------------------------------------------------------------------------------------------------------------------------------------------------------------------------------------------------------------------------------------------------------------------------------------------------------------------------------------------------------------------------------------------------------------------------------------------------------------------------------------------------------------------------------------------------------------------------------------------------------------------------------------------------------------------------------------------------------------------------------|
| Imprint: 5–3/4' × 1–1/4'<br>Pad: 6'' × 4–3/b'' (Large Memo)<br>Size: 6–1/2' × 5–7/8' | foil                                     | We deliver!                                                                                                                                                                                                                                                                                                                                                                                                                                                                                                                                                                                                                                                                                                                                                                                                                                                                                                                                                                                                                                                                                                                                                                                                                                                                                                                                                                                                                                                                                                                                                                                                                                                                                                                                                                                                                                                                                                                                                                                                                                                                                                                                                                                                                                                                                                                                                                                                                                                                                                                                                                                                                                                                                                                                                                                                                                                                                                                                                                                                                                                                                                                                                                                |
| Weight: 19 lbs. per 100                                                              |                                          | MARCH 2025 dituliand at the                                                                                                                                                                                                                                                                                                                                                                                                                                                                                                                                                                                                                                                                                                                                                                                                                                                                                                                                                                                                                                                                                                                                                                                                                                                                                                                                                                                                                                                                                                                                                                                                                                                                                                                                                                                                                                                                                                                                                                                                                                                                                                                                                                                                                                                                                                                                                                                                                                                                                                                                                                                                                                                                                                                                                                                                                                                                                                                                                                                                                                                                                                                                                                |
| White with White Trim<br>and Gold Imprint                                            | Red with Black Trim<br>and Gold Imprint  | 2 1/3 1/3 1/4 2/1/5 1/2 1/2 1/2 1/2 1/2 1/2 1/2 1/2 1/2 1/2                                                                                                                                                                                                                                                                                                                                                                                                                                                                                                                                                                                                                                                                                                                                                                                                                                                                                                                                                                                                                                                                                                                                                                                                                                                                                                                                                                                                                                                                                                                                                                                                                                                                                                                                                                                                                                                                                                                                                                                                                                                                                                                                                                                                                                                                                                                                                                                                                                                                                                                                                                                                                                                                                                                                                                                                                                                                                                                                                                                                                                                                                                                                |
| Woodgrain with Gold Trim<br>and Gold Imprint                                         | Black with Gold Trim<br>and Gold Imprint | $9 \frac{1}{2} 10 \frac{1}{2} \frac{1}{1} \frac{1}{2} \frac{1}{2}$ |
| Maroon with Gold Trim<br>and Gold Imprint                                            | Navy with Gold Trim<br>and Gold Imprint  | $\frac{16}{78} \frac{17}{17} \frac{18}{78} \frac{18}{77} \frac{19}{19} \frac{18}{78} \frac{10}{20} \frac{10}{78} \frac{11}{20} \frac{10}{78} \frac{10}{20} \frac{10}{78} \frac{10}{20} \frac{10}{78} \frac{10}{20} \frac{10}{78} 10$                                                                                                                                                                                                               |
| Turquoise with White Trim<br>and Gold or White Imprint                               |                                          | 30 <sup>m</sup> / <sub>2</sub> 24 <sup>m</sup> / <sub>31</sub> 25 <sup>m</sup> / <sub>2</sub> 26 <sup>m</sup> / <sub>2</sub> 27 <sup>m</sup> / <sub>2</sub> 28 <sup>m</sup> / <sub>2</sub> 29 <sup>m</sup> / <sub>2</sub>                                                                                                                                                                                                                                                                                                                                                                                                                                                                                                                                                                                                                                                                                                                                                                                                                                                                                                                                                                                                                                                                                                                                                                                                                                                                                                                                                                                                                                                                                                                                                                                                                                                                                                                                                                                                                                                                                                                                                                                                                                                                                                                                                                                                                                                                                                                                                                                                                                                                                                                                                                                                                                                                                                                                                                                                                                                                                                                                                                  |
|                                                                                      |                                          |                                                                                                                                                                                                                                                                                                                                                                                                                                                                                                                                                                                                                                                                                                                                                                                                                                                                                                                                                                                                                                                                                                                                                                                                                                                                                                                                                                                                                                                                                                                                                                                                                                                                                                                                                                                                                                                                                                                                                                                                                                                                                                                                                                                                                                                                                                                                                                                                                                                                                                                                                                                                                                                                                                                                                                                                                                                                                                                                                                                                                                                                                                                                                                                            |