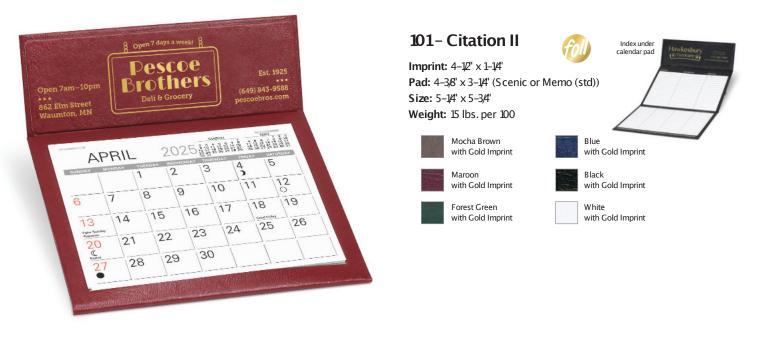

#### 957 - Imperial

Imprint: 4-5/8' x 1-1/4' Pad: 4-3/8' x 3-1/4' (Memo) Size: 5-1/4' x 5-1/2' Weight: 15 lbs. per 100

Black with Gold Trim and Gold Imprint

Navy with Gold Trim

Brown Leatherette

Pad: 963: 5-3/8' x 2-5/8' (Medium Memo) Size: 6-1/8' × 4-3/8' Weight: 9 lbs. per 100