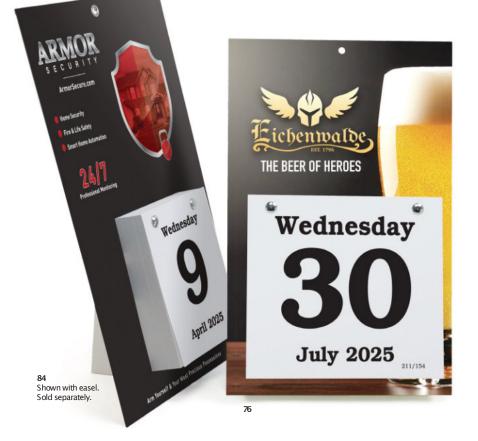

### Calendars | Value & Foil Stamped Daily Dates

### Value Daily Date Calendars

- No set-up charges!
- Calendar pad begins in mid-December
- 4-color digital printing covers entire calendar front
- Metal hardware included for easy pad refill option (seep. 66).
- Punched hanging hole for wall display and wire easel for desk display
- Smooth finish standard. Embossed texture option for \$0.08 (C) each.
- Individual corrugated mailer available

V33

Size: 3-5,8' × 5-5,8' Pad Size: 3" × 3" Weight: 41lbs. per 100

V43

Size: 4-1/4" × 7" Pad Size: 3" × 3" Weight: 42 lbs. per 100

Punched hanging hole for easy wall display

Wire easel comes attached for quick and simple desk display

#### Foil Stamped Daily Date Calendars

- TU I
- Calendar pad begins in mid-December
- Hardbound book cover-like construction with wrapped edges for a rich and distinctive finish
- Imprint your logo in Gold, Silver, or Black foil
- Metal hardware included for easy pad refill option (see page 66)
- · Punched hanging hole with silver metal eyelet
- Individual corrugated mailer available