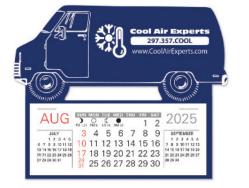

705 - Truck Size: 4-3/4' x 3-7/8' Pad: 4" x 1-5/8 Imprint: 2-1/2" × 1-1/4"

706 - Horizon Size: 4-12' x 3-3/8' Pad: 4" x 1-5/8 Imprint: 4" x 1-1/8"

713 - Semi-Truck Size: 4-5/8' x 3-7/8' Pad: 4" x 1-5/8 Imprint: 3-1/4" x 1"