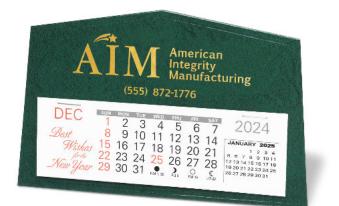

### Calendars | Truck Calendars

#### Truck & Ambulance Calendars

- 6 truck styles plus 2 ambulance
- Easel pops out for easy desk or counter display
- No set-up charges!

Imprint Color: Red (420-425), Blue (430 & 431) Truck Color: White with black trim & tires Pad: 5-14' x 1-58' (3 Month) Weight: 12 lbs. per 100

#### **Truck & Ambulance Options**

**420 - Service Van** Measures 8-45'' x 3-25''

**422 - Box Van** Measures 8-3/4' x 4-1/8'

**426 - Delivery Truck** Measures 8–2ß' x 3–12'

**423 - Tractor Trailer** Measures 8-3/8' x 3-3/4'