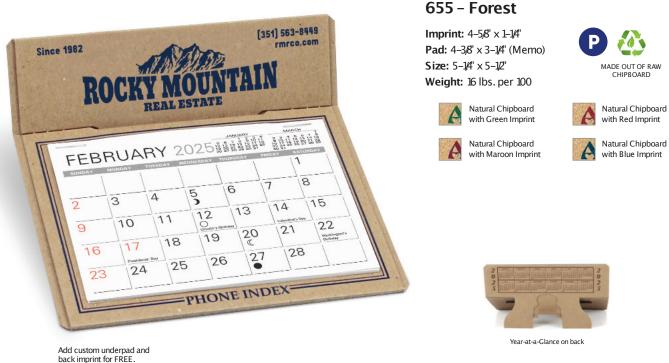

### Calendars | Printed Desk Calendars

#### We use recycled materials.

Our desk calendars are made out of sturdy, recycled chipboard material (80% post-consumer waste).