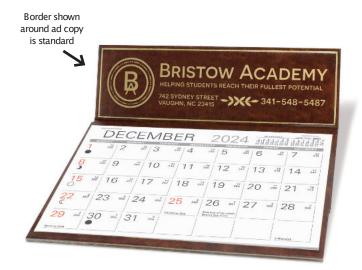

#### 233 - Norfolk

Imprint: 5" × 1-1/4" Pad: 5-1/4" × 1-5/8" (3 Month) Size: 6" × 3-5/8" Weight: 10 lbs. per 100

233

|               | DIS        | COVERY        | . INNC       | VATIO      | ech.com<br>N. APPI                                  | ICATION.                                                                                                       |
|---------------|------------|---------------|--------------|------------|-----------------------------------------------------|----------------------------------------------------------------------------------------------------------------|
| <b>CONSTR</b> | 10 Million | NUCCOURSES    |              |            |                                                     |                                                                                                                |
|               |            |               |              |            |                                                     |                                                                                                                |
| N             | OVEN       | <b>MBER</b>   | 201          | 25.5.5.3   | 10000K                                              | 7 1 2 3 4 2 3                                                                                                  |
| SUNDA         | WONDA      | Y TUESDAY     | 202          |            | 8 9 10 11<br>15 16 12 15<br>22 33 34 35<br>39 30 31 | 7 4 19 19 19 19 19 19 19 19 19 19 19 19 19                                                                     |
| 301/255       |            | Taring of the | CONTRACTORS: |            | av come                                             | The second s |
| 20120         |            |               |              | DAY THURSD | AY FRIDA                                            | N SATURDAY                                                                                                     |
| 2             | 3          | 4             |              |            |                                                     | 1                                                                                                              |
| 2             | 3          |               | 50           | 6          | AY FREDA                                            | * saturiday<br>1<br>8                                                                                          |
| 2             |            | 4             | 5<br>0<br>12 |            |                                                     | 1                                                                                                              |
|               | 3          | 4             | 5<br>0<br>12 | 6          | 7                                                   | 1 8                                                                                                            |

#### 217 - Ambassador

Imprint: 4–1/4' × 1–1/4' Pad: 4–3/8' × 3–1/4' (Scenic or Memo (std)) Size: 5–1/8' × 5–3/4' Weight: 10 lbs. per 100

White with Maroon Trim and Maroon Imprint

Red with Black Trim and Gold Imprint