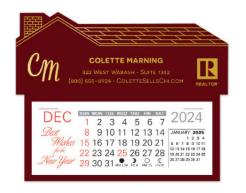

702 - Universal Size: 3-12' x 4-18' Pad: 3" x 2-1/4' Spanish Pad Available Imprint: 2-3/4' x 1-1/8'

704 - House Size: 4-5/8' x 3-3/4' Pad: 4" x 1-5/8" Imprint: 4" x 1"