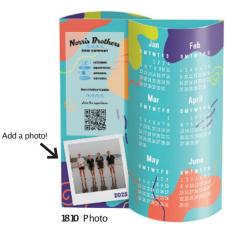

### Calendars | Wave Calendars

July through December on side 2

#### **Wave Calendars**

- No set-up charges!
- Two-sided designs
- Easy to mail with included white envelopes

Size: 6" x 14-1/2" (open) 5" x 6" (folded) Imprint Color: 4-color process Stock: Smooth white cardstock Weight: 7 lbs. per 100 Imprit Area: 1-3/4' × 5-1/2'

1801 Beach

1808 Golf

1804 Scenic