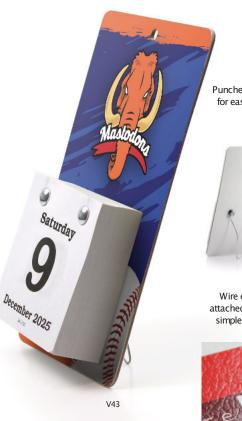

### Value Daily Date Calendars

- No set-up charges!
- Calendar pad begins in mid-December
- 4-color digital printing covers entire calendar front
- Metal hardware included for easy pad refill option (seep. 66).
- Punched hanging hole for wall display and wire easel for desk display
- Smooth finish standard. Embossed texture option for \$0.08 (C) each.
- Individual corrugated mailer available

V33

Size: 3-5,8' × 5-5,8' Pad Size: 3" × 3" Weight: 41lbs. per 100

V43

Size: 4-1/4" × 7" Pad Size: 3" × 3" Weight: 42 lbs. per 100

Punched hanging hole for easy wall display

Wire easel comes attached for quick and simple desk display