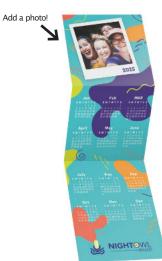

### Calendars | Custom Tri-Fold Calendars

#### Custom Printed Tri-Fold Calendars

- No set-up charges!
- · Easy to mail with included white envelopes
- Completely custom—use our calendar layout or design your own

Size: 5-9/6" × 18" (open) 5-9/6" × 7-1/4" (closed) Imprint: 4-1/2" × 1-1/4" Imprint Color: 4-color process Second-side imprint available (charges apply) Stock: Smooth white cardstock Weight: 7 lbs. per 100

#### Who uses custom printed tri-fold calendars?

- Schools
- Realtors
- Doctors Offices
- Insurance Companies
- Trade Show Vendors
- Healthcare
- Vets/Shelters
- Financial Advisors
- B2B Companies
- Sports Teams
- Logistics Services
- Banks & Credit Unions
- Municipalities...and more!
- ... and n

Tri-fold calendars fold to fit perfectly in an envelope for easy mailing.

Showcase your event & business every day.

Create a unique invitation for your event.