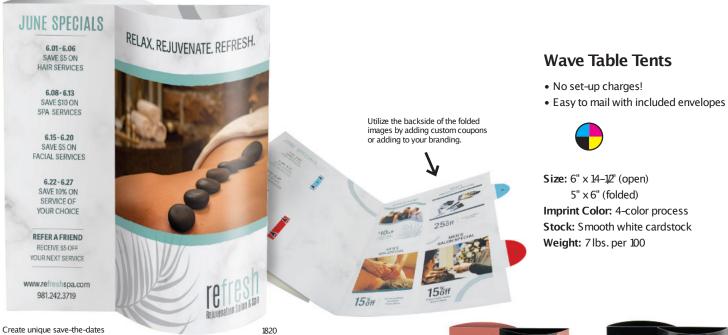

### Calendars | Wave Calendars

July through December on side 2

#### **Wave Calendars**

- No set-up charges!
- Two-sided designs
- Easy to mail with included white envelopes

Size: 6" x 14-1/2" (open) 5" x 6" (folded) Imprint Color: 4-color process Stock: Smooth white cardstock Weight: 7 lbs. per 100 Imprit Area: 1-3/4' × 5-1/2'

Tabs are labeled and color coded for quick and easy assembly.

Show a different message on each side