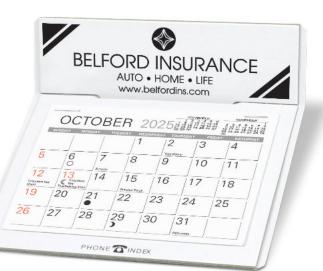

#### 42 – Monarch

Imprint: 5" x 1-1/8 Pad: 5-1/4' x 1-5/8' (3 Month) Size: 5-3/4' x 3-1/2' Weight: 10 lbs. per 100

Year-at-a-Glance on back

White with Maroon Trim and Maroon Imprint

White with Blue Trim and Blue Imprint