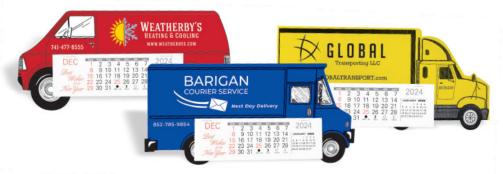

### Calendars | Truck Calendars

#### Truck & Ambulance Calendars

- 6 truck styles plus 2 ambulance
- Easel pops out for easy desk or counter display
- No set-up charges!

Imprint Color: Red (420-425), Blue (430 & 431) Truck Color: White with black trim & tires Pad: 5-14' x 1-58' (3 Month) Weight: 12 lbs. per 100

#### **Truck & Ambulance Options**

**420 - Service Van** Measures 8-45'' x 3-25''

**422 - Box Van** Measures 8-3/4' x 4-1/8'

**426 - Delivery Truck** Measures 8–2ß' x 3–12'

**423 - Tractor Trailer** Measures 8-3/8' x 3-3/4'

**430 - Emergency Squad Ambulance** Measures 8-5/8' x 4"

**424 - Semi Truck** 8-3/8' x 3-3/4'

**431- Ambulance** Measures 9" x 4"