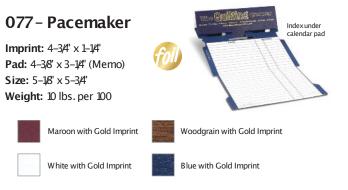

Red with White Panel and Gold Imprint

Blue with White Panel and Gold Imprint

Index under

calendar pad

29 mil 30 mil 31