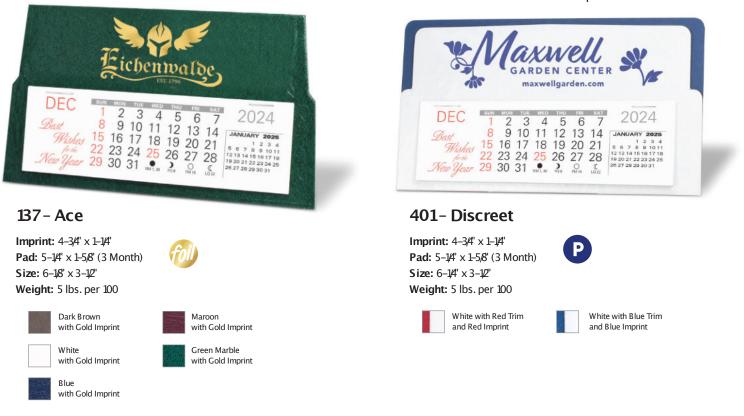

#### 957 - Imperial

Imprint: 4-5/8' x 1-1/4' Pad: 4-3/8' x 3-1/4' (Memo) Size: 5-1/4' x 5-1/2' Weight: 15 lbs. per 100

Black with Gold Trim and Gold Imprint

Navy with Gold Trim

Brown Leatherette

Pad: 963: 5-3/8' x 2-5/8' (Medium Memo) Size: 6-1/8' × 4-3/8' Weight: 9 lbs. per 100

Navy with Gold Imprint

Gold with Gold Imprint Black imprint available upon request

| 991- Charter                                                                         |                                          | Family-owned since 1957 (402) 843-64                                                                                                                                                                                                                                                                                                                                                                                                                                                                                                                                                                                                                                                                                                                                                                                                                                                                                                                                                                                                                                                                                                                                                                                                                                                                                                                                                                                                                                                                                                                                                                                                                                                                                                                                                                                                                                                                                                                                                                                                                                                                                                                                                                                                                                                                                                                                                                                                                                                                                                                                                                                                                                                                                                                                                                                                                                                                                                                                                                                                                                                                                                                                                       |
|--------------------------------------------------------------------------------------|------------------------------------------|--------------------------------------------------------------------------------------------------------------------------------------------------------------------------------------------------------------------------------------------------------------------------------------------------------------------------------------------------------------------------------------------------------------------------------------------------------------------------------------------------------------------------------------------------------------------------------------------------------------------------------------------------------------------------------------------------------------------------------------------------------------------------------------------------------------------------------------------------------------------------------------------------------------------------------------------------------------------------------------------------------------------------------------------------------------------------------------------------------------------------------------------------------------------------------------------------------------------------------------------------------------------------------------------------------------------------------------------------------------------------------------------------------------------------------------------------------------------------------------------------------------------------------------------------------------------------------------------------------------------------------------------------------------------------------------------------------------------------------------------------------------------------------------------------------------------------------------------------------------------------------------------------------------------------------------------------------------------------------------------------------------------------------------------------------------------------------------------------------------------------------------------------------------------------------------------------------------------------------------------------------------------------------------------------------------------------------------------------------------------------------------------------------------------------------------------------------------------------------------------------------------------------------------------------------------------------------------------------------------------------------------------------------------------------------------------------------------------------------------------------------------------------------------------------------------------------------------------------------------------------------------------------------------------------------------------------------------------------------------------------------------------------------------------------------------------------------------------------------------------------------------------------------------------------------------------|
| Imprint: 5–3/4' × 1–1/4'<br>Pad: 6'' × 4–3/b'' (Large Memo)<br>Size: 6–1/2' × 5–7/8' | foil                                     | We deliver!                                                                                                                                                                                                                                                                                                                                                                                                                                                                                                                                                                                                                                                                                                                                                                                                                                                                                                                                                                                                                                                                                                                                                                                                                                                                                                                                                                                                                                                                                                                                                                                                                                                                                                                                                                                                                                                                                                                                                                                                                                                                                                                                                                                                                                                                                                                                                                                                                                                                                                                                                                                                                                                                                                                                                                                                                                                                                                                                                                                                                                                                                                                                                                                |
| Weight: 19 lbs. per 100                                                              |                                          | MARCH 2025 dituliand at the                                                                                                                                                                                                                                                                                                                                                                                                                                                                                                                                                                                                                                                                                                                                                                                                                                                                                                                                                                                                                                                                                                                                                                                                                                                                                                                                                                                                                                                                                                                                                                                                                                                                                                                                                                                                                                                                                                                                                                                                                                                                                                                                                                                                                                                                                                                                                                                                                                                                                                                                                                                                                                                                                                                                                                                                                                                                                                                                                                                                                                                                                                                                                                |
| White with White Trim<br>and Gold Imprint                                            | Red with Black Trim<br>and Gold Imprint  | 2 1/3 1/3 1/4 2/1/5 1/2 1/2 1/2 1/2 1/2 1/2 1/2 1/2 1/2 1/2                                                                                                                                                                                                                                                                                                                                                                                                                                                                                                                                                                                                                                                                                                                                                                                                                                                                                                                                                                                                                                                                                                                                                                                                                                                                                                                                                                                                                                                                                                                                                                                                                                                                                                                                                                                                                                                                                                                                                                                                                                                                                                                                                                                                                                                                                                                                                                                                                                                                                                                                                                                                                                                                                                                                                                                                                                                                                                                                                                                                                                                                                                                                |
| Woodgrain with Gold Trim<br>and Gold Imprint                                         | Black with Gold Trim<br>and Gold Imprint | $9 \frac{1}{2} 10 \frac{1}{2} \frac{1}{1} \frac{1}{2} \frac{1}{2}$ |
| Maroon with Gold Trim<br>and Gold Imprint                                            | Navy with Gold Trim<br>and Gold Imprint  | $\frac{16}{78} \frac{17}{17} \frac{18}{78} \frac{18}{77} \frac{19}{19} \frac{18}{78} \frac{10}{20} \frac{10}{78} \frac{11}{20} \frac{10}{78} \frac{10}{20} \frac{10}{78} \frac{10}{20} \frac{10}{78} \frac{10}{20} \frac{10}{78} 10$                                                                                                                                                                                                               |
| Turquoise with White Trim<br>and Gold or White Imprint                               |                                          | 30 <sup>m</sup> / <sub>2</sub> 24 <sup>m</sup> / <sub>31</sub> 25 <sup>m</sup> / <sub>2</sub> 26 <sup>m</sup> / <sub>2</sub> 27 <sup>m</sup> / <sub>2</sub> 28 <sup>m</sup> / <sub>2</sub> 29 <sup>m</sup> / <sub>2</sub>                                                                                                                                                                                                                                                                                                                                                                                                                                                                                                                                                                                                                                                                                                                                                                                                                                                                                                                                                                                                                                                                                                                                                                                                                                                                                                                                                                                                                                                                                                                                                                                                                                                                                                                                                                                                                                                                                                                                                                                                                                                                                                                                                                                                                                                                                                                                                                                                                                                                                                                                                                                                                                                                                                                                                                                                                                                                                                                                                                  |
|                                                                                      |                                          |                                                                                                                                                                                                                                                                                                                                                                                                                                                                                                                                                                                                                                                                                                                                                                                                                                                                                                                                                                                                                                                                                                                                                                                                                                                                                                                                                                                                                                                                                                                                                                                                                                                                                                                                                                                                                                                                                                                                                                                                                                                                                                                                                                                                                                                                                                                                                                                                                                                                                                                                                                                                                                                                                                                                                                                                                                                                                                                                                                                                                                                                                                                                                                                            |

#### 1200 - Livingston

Imprint: 5" x 1-1/8' Pad: 5-1/4' x 1-5/8' (3 Month) Size: 6" x 4" Weight: 12 lbs. per 100

Gold Imprint

Wine with Gold or White Imprint

Green with Gold or White Imprint

Blue with Gold or White Imprint

Navy with Gold or White Imprint

#### 976 - Mantique

Imprint: 4-5/8' x 1-1/4' Pad: 4-3/8' x 3-1/4' (Scenic (std) or Memo) Size: 5-1/4' x 5-3/8' Weight: 15 lbs. per 100

Black with Gold Trim and Gold Imprint

Turquoise with White Trim and Gold or White Imprint

Imprint: 4-5/8' × 1-1/4' Pad: 4-3/8' x 3-1/4' (Scenic (std) or Memo) Size: 5-1/4' × 5-3/8' Weight: 15 lbs. per 100

White with Green Trim and Green Imprint

#### 567 - Emissary

Imprint: 4-1/2' x 1-1/4' Pad: 4-3/8' x 3-1/4' (Memo) Size: 6-3/4' x 5-1/2' Weight: 23 lbs. per 100

Wine with White Trim and Gold or White Imprint Red with White Trim and Gold or White Imprint

Black with White Trim and Gold or White Imprint

#### 53 - Window Thermometer

Imprint: 3-3/4' × 1' Pad: 4" × 1-5/8' (3 Month) Size: 5-7/8' × 3-5/8' Weight: 7 lbs. per 100

Red with White Trim and Black Imprint

Black with White Trim and Black Imprint

Green with White Trim and Black Imprint

Blue with White Trim and Black Imprint

Woodgrain with Cream Trim and Black Imprint

White with Black Imprint

Ρ

White with Blue Imprint

Sky Blue

with White Imprint

759 - Cherbourg

Pad: 4-3/8' x 3-1/4' (Memo)

White Pearl

with Blue Imprint

Weight: 19 lbs. per 100

Imprint: 4-3/4' x 1-1/4'

Size: 5-12 × 6"

Ci

#### 587-458-1457 • FINE BURGERS, STEAKS AND FILETS • APRIL 2025 Millel Initial 12 3 4.3 5 8 19 10 11 12 14 15 16 17 18 19 21 22 23 24 25 26 28 29 130

Imprint: 4–1/2' × 1–1/4' Pad: 4–3/8' × 3–1/4' (Memo) Size: 5'' × 5–7/8' Weight: 15 lbs. per 100

Red with White Panel and Gold Imprint

Blue with White Panel and Gold Imprint

Index under

calendar pad

29 mil 30 mil 31

#### 45 - Stanley

Imprint: 4-3/4' x 1-1/8' Pad: 5-1/4' x 1-5/8' (3 Month) Size: 5-3/4' x 3-1/2' Weight: 7 lbs. per 100

and Gold Imprint

and Gold Imprint

#### 42 – Monarch

Imprint: 5" x 1-1/8 Pad: 5-1/4' x 1-5/8' (3 Month) Size: 5-3/4' x 3-1/2' Weight: 10 lbs. per 100

Year-at-a-Glance on back

White with Maroon Trim and Maroon Imprint

White with Blue Trim and Blue Imprint

White with Red Trim

#### 52 – Window

Imprint: 4-1/2' x 1-1/8' Pad: 5-1/4' x 1-5/8' (3 Month) Size: 5-7/8' x 3-B/16' Weight: 6 lbs. per 100

Black with White Trim and Black Imprint

Ρ

Woodgrain with Cream Trim and Black Imprint

### 958 – Budget Special

Gold or White Imprint

Imprint: 4-5/8' x 1-1/4' Pad: 5-1/4' x 1-5/8' (3 Month) Size: 5-3/4' x 3-7/8' Weight: 7 lbs. per 100

Woodgrain with Gold or White Imprint

#### 949 - Athens

Imprint: 4-5/8' x 1-1/8' Pad: 5-1/4' x 1-5/8' (3 Month) Size: 6-1/4' x 3-3/4' Weight: 7 lbs. per 100

#### 402 - Prudent

Imprint: 4-5/8' x 1-1/4' Pad: 4-3/8' x 3-1/4' (Memo) Size: 5-1/4' × 5-1/2' Weight: 10 lbs. per 100

White with Red Trim and Red Imprint

White with White Trim and Black Imprint

Ρ

#### 642 - Crescent

Imprint: 5-1/2" x 1-1/4" Pad: 4-3/8" x 3-1/4" (Memo) Size: 6-1/8" x 5-1/2" Weight: 14 lbs. per 100

Orchid Purple

Sunshine Yellow

Imprint: 5–1/4" × 1" Pad: 4" × 1–5/8" (3 Month) Size: 6–3/8" × 4–1/4"

024 - Daytona

Weight: 10 lbs. per 100

Charcoal with Silver Trim and Silver Imprint

Visor clips are included. Not inserted.

| (C)B  | LUCKY'S STABLES<br>Boarding * Riding Lessons (General) * Stock for Sale                                                                                                                                                                                                                                                                                                                                                                                                                                                                                                                                                                                                                                                                                                                                                                                                                                                                                                                                                                                                                                                                                                                                                                                                                                                                                                                                                                                                                                                                                                                                                                                                                                                                                                                                                                                                                                                                                                                                                                                                                                                                                                                                                                                                                                                                                                                                                                                                                                                                                                                             |
|-------|-----------------------------------------------------------------------------------------------------------------------------------------------------------------------------------------------------------------------------------------------------------------------------------------------------------------------------------------------------------------------------------------------------------------------------------------------------------------------------------------------------------------------------------------------------------------------------------------------------------------------------------------------------------------------------------------------------------------------------------------------------------------------------------------------------------------------------------------------------------------------------------------------------------------------------------------------------------------------------------------------------------------------------------------------------------------------------------------------------------------------------------------------------------------------------------------------------------------------------------------------------------------------------------------------------------------------------------------------------------------------------------------------------------------------------------------------------------------------------------------------------------------------------------------------------------------------------------------------------------------------------------------------------------------------------------------------------------------------------------------------------------------------------------------------------------------------------------------------------------------------------------------------------------------------------------------------------------------------------------------------------------------------------------------------------------------------------------------------------------------------------------------------------------------------------------------------------------------------------------------------------------------------------------------------------------------------------------------------------------------------------------------------------------------------------------------------------------------------------------------------------------------------------------------------------------------------------------------------------|
| -6    | www.luckysstables.com                                                                                                                                                                                                                                                                                                                                                                                                                                                                                                                                                                                                                                                                                                                                                                                                                                                                                                                                                                                                                                                                                                                                                                                                                                                                                                                                                                                                                                                                                                                                                                                                                                                                                                                                                                                                                                                                                                                                                                                                                                                                                                                                                                                                                                                                                                                                                                                                                                                                                                                                                                               |
| DEC   | SUIN ATON THE WED YALL FRI SAT 2024                                                                                                                                                                                                                                                                                                                                                                                                                                                                                                                                                                                                                                                                                                                                                                                                                                                                                                                                                                                                                                                                                                                                                                                                                                                                                                                                                                                                                                                                                                                                                                                                                                                                                                                                                                                                                                                                                                                                                                                                                                                                                                                                                                                                                                                                                                                                                                                                                                                                                                                                                                 |
| Chart | 8 9 10 11 12 13 14<br>15 16 17 18 19 20 21<br>22 23 24 25 26 27 28<br>29 30 31 ML2 26 7<br>15 16 17 18 19 20 21<br>12 23 24 25 26 27 28<br>12 25 26 27 28<br>15 26 27 28<br>16 27 28 20 20 31<br>16 27 28 20 30 31<br>16 20 20 20 10<br>16 20 20 20 20<br>16 20 20 20 20<br>16 20 20 20<br>16 20 |