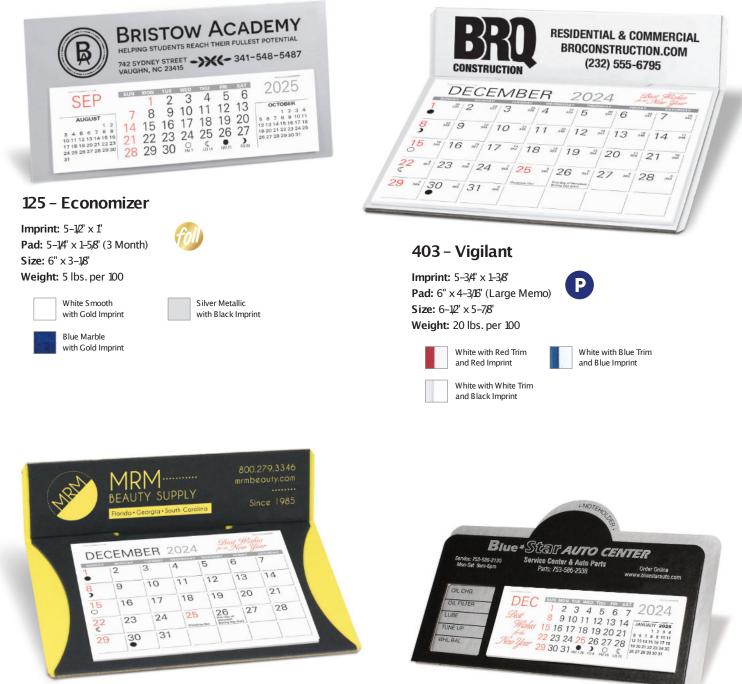

#### 957 - Imperial

Imprint: 4-5/8' x 1-1/4' Pad: 4-3/8' x 3-1/4' (Memo) Size: 5-1/4' x 5-1/2' Weight: 15 lbs. per 100

Black with Gold Trim and Gold Imprint

Navy with Gold Trim

Brown Leatherette

Pad: 963: 5-3/8' x 2-5/8' (Medium Memo) Size: 6-1/8' × 4-3/8' Weight: 9 lbs. per 100

Navy with Gold Imprint

Gold with Gold Imprint Black imprint available upon request

| 991- Charter                                                                         |                                          | Family-owned since 1957 (402) 843-64                                                                                                                                                                                                                                                                                                                                                                                                                                                                                                                                                                                                                                                                                                                                                                                                                                                                                                                                                                                                                                                                                                                                                                                                                                                                                                                                                                                                                                                                                                                                                                                                                                                                                                                                                                                                                                                                                                                                                                                                                                                                                                                                                                                                                                                                                                                                                                                                                                                                                                                                                                                                                                                                                                                                                                                                                                                                                                                                                                                                                                                                                                                                                       |
|--------------------------------------------------------------------------------------|------------------------------------------|--------------------------------------------------------------------------------------------------------------------------------------------------------------------------------------------------------------------------------------------------------------------------------------------------------------------------------------------------------------------------------------------------------------------------------------------------------------------------------------------------------------------------------------------------------------------------------------------------------------------------------------------------------------------------------------------------------------------------------------------------------------------------------------------------------------------------------------------------------------------------------------------------------------------------------------------------------------------------------------------------------------------------------------------------------------------------------------------------------------------------------------------------------------------------------------------------------------------------------------------------------------------------------------------------------------------------------------------------------------------------------------------------------------------------------------------------------------------------------------------------------------------------------------------------------------------------------------------------------------------------------------------------------------------------------------------------------------------------------------------------------------------------------------------------------------------------------------------------------------------------------------------------------------------------------------------------------------------------------------------------------------------------------------------------------------------------------------------------------------------------------------------------------------------------------------------------------------------------------------------------------------------------------------------------------------------------------------------------------------------------------------------------------------------------------------------------------------------------------------------------------------------------------------------------------------------------------------------------------------------------------------------------------------------------------------------------------------------------------------------------------------------------------------------------------------------------------------------------------------------------------------------------------------------------------------------------------------------------------------------------------------------------------------------------------------------------------------------------------------------------------------------------------------------------------------------|
| Imprint: 5–3/4' × 1–1/4'<br>Pad: 6'' × 4–3/b'' (Large Memo)<br>Size: 6–1/2' × 5–7/8' | foil                                     | We deliver!                                                                                                                                                                                                                                                                                                                                                                                                                                                                                                                                                                                                                                                                                                                                                                                                                                                                                                                                                                                                                                                                                                                                                                                                                                                                                                                                                                                                                                                                                                                                                                                                                                                                                                                                                                                                                                                                                                                                                                                                                                                                                                                                                                                                                                                                                                                                                                                                                                                                                                                                                                                                                                                                                                                                                                                                                                                                                                                                                                                                                                                                                                                                                                                |
| Weight: 19 lbs. per 100                                                              |                                          | MARCH 2025 dituliand at the                                                                                                                                                                                                                                                                                                                                                                                                                                                                                                                                                                                                                                                                                                                                                                                                                                                                                                                                                                                                                                                                                                                                                                                                                                                                                                                                                                                                                                                                                                                                                                                                                                                                                                                                                                                                                                                                                                                                                                                                                                                                                                                                                                                                                                                                                                                                                                                                                                                                                                                                                                                                                                                                                                                                                                                                                                                                                                                                                                                                                                                                                                                                                                |
| White with White Trim<br>and Gold Imprint                                            | Red with Black Trim<br>and Gold Imprint  | 2 1/3 1/3 1/4 2/1/5 1/2 1/2 1/2 1/2 1/2 1/2 1/2 1/2 1/2 1/2                                                                                                                                                                                                                                                                                                                                                                                                                                                                                                                                                                                                                                                                                                                                                                                                                                                                                                                                                                                                                                                                                                                                                                                                                                                                                                                                                                                                                                                                                                                                                                                                                                                                                                                                                                                                                                                                                                                                                                                                                                                                                                                                                                                                                                                                                                                                                                                                                                                                                                                                                                                                                                                                                                                                                                                                                                                                                                                                                                                                                                                                                                                                |
| Woodgrain with Gold Trim<br>and Gold Imprint                                         | Black with Gold Trim<br>and Gold Imprint | $9 \frac{1}{2} 10 \frac{1}{2} \frac{1}{1} \frac{1}{2} \frac{1}{2}$ |
| Maroon with Gold Trim<br>and Gold Imprint                                            | Navy with Gold Trim<br>and Gold Imprint  | $\frac{16}{78} \frac{17}{17} \frac{18}{78} \frac{18}{77} \frac{19}{19} \frac{18}{78} \frac{10}{20} \frac{10}{78} \frac{11}{20} \frac{10}{78} \frac{10}{20} \frac{10}{78} \frac{10}{20} \frac{10}{78} \frac{10}{20} \frac{10}{78} 10$                                                                                                                                                                                                               |
| Turquoise with White Trim<br>and Gold or White Imprint                               |                                          | 30 <sup>m</sup> / <sub>2</sub> 24 <sup>m</sup> / <sub>31</sub> 25 <sup>m</sup> / <sub>2</sub> 26 <sup>m</sup> / <sub>2</sub> 27 <sup>m</sup> / <sub>2</sub> 28 <sup>m</sup> / <sub>2</sub> 29 <sup>m</sup> / <sub>2</sub>                                                                                                                                                                                                                                                                                                                                                                                                                                                                                                                                                                                                                                                                                                                                                                                                                                                                                                                                                                                                                                                                                                                                                                                                                                                                                                                                                                                                                                                                                                                                                                                                                                                                                                                                                                                                                                                                                                                                                                                                                                                                                                                                                                                                                                                                                                                                                                                                                                                                                                                                                                                                                                                                                                                                                                                                                                                                                                                                                                  |
|                                                                                      |                                          |                                                                                                                                                                                                                                                                                                                                                                                                                                                                                                                                                                                                                                                                                                                                                                                                                                                                                                                                                                                                                                                                                                                                                                                                                                                                                                                                                                                                                                                                                                                                                                                                                                                                                                                                                                                                                                                                                                                                                                                                                                                                                                                                                                                                                                                                                                                                                                                                                                                                                                                                                                                                                                                                                                                                                                                                                                                                                                                                                                                                                                                                                                                                                                                            |

#### 567 - Emissary

Imprint: 4-1/2' x 1-1/4' Pad: 4-3/8' x 3-1/4' (Memo) Size: 6-3/4' x 5-1/2' Weight: 23 lbs. per 100

Wine with White Trim and Gold or White Imprint Red with White Trim and Gold or White Imprint

#### 402 - Prudent

Imprint: 4-5/8' x 1-1/4' Pad: 4-3/8' x 3-1/4' (Memo) Size: 5-1/4' × 5-1/2' Weight: 10 lbs. per 100

White with Red Trim and Red Imprint

White with White Trim and Black Imprint

Ρ