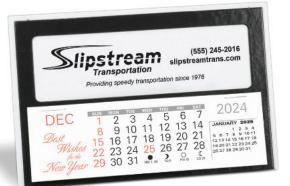

### Calendars | Truck Calendars

#### Truck & Ambulance Calendars

- 6 truck styles plus 2 ambulance
- Easel pops out for easy desk or counter display
- No set-up charges!

Imprint Color: Red (420-425), Blue (430 & 431) Truck Color: White with black trim & tires Pad: 5-14' x 1-58' (3 Month) Weight: 12 lbs. per 100

#### **Truck & Ambulance Options**

**420 - Service Van** Measures 8-45'' x 3-25''

**422 - Box Van** Measures 8-3/4' x 4-1/8'

**426 - Delivery Truck** Measures 8–2ß' x 3–12'

**423 - Tractor Trailer** Measures 8-3/8' x 3-3/4'