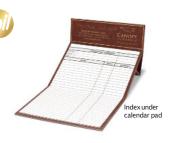

Red with White Panel and Gold Imprint

Blue with White Panel and Gold Imprint

Index under

calendar pad

29 mil 30 mil 31