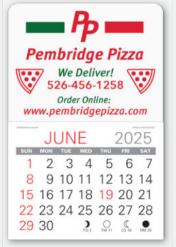

### Calendars | Value Stick™Calendars

627 – USA Size: 3" × 4–1/2" Imprint: 2" × 1"

607 - Spotlight Size: 3" × 4-12" Spotlight Imprint: 7/8' × 7/8" Bottom Imprint: 2-3/4' × 1"

615 - Wrecker Size: 3" × 4-1<sup>2</sup>' Imprint: 2-1<sup>2</sup> × 7<sup>8</sup>'

**3. Budget friendly.** Long-lasting advertising at just pennies per day. Does brand marketing get any easier?

Take your branding further. Personalize your Value Stick™calendar with a one-of-a-kind, custom shape.

- Minimum quantity of 1,000
- Please contact us for die charge pricing
- Calendar shown here is an idea only (not stock)