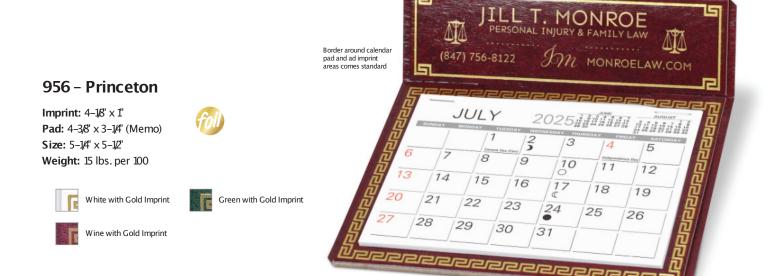

#### 957 - Imperial

Imprint: 4-5/8' x 1-1/4' Pad: 4-3/8' x 3-1/4' (Memo) Size: 5-1/4' x 5-1/2' Weight: 15 lbs. per 100

Black with Gold Trim and Gold Imprint

Navy with Gold Trim

Brown Leatherette

Pad: 963: 5-3/8' x 2-5/8' (Medium Memo) Size: 6-1/8' × 4-3/8' Weight: 9 lbs. per 100