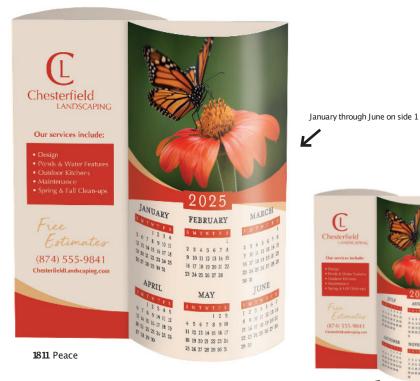

### Calendars | Custom Tri-Fold Calendars

#### Custom Printed Tri-Fold Calendars

- No set-up charges!
- · Easy to mail with included white envelopes
- Completely custom—use our calendar layout or design your own

Size: 5-9/6" × 18" (open) 5-9/6" × 7-1/4" (closed) Imprint: 4-1/2" × 1-1/4" Imprint Color: 4-color process Second-side imprint available (charges apply) Stock: Smooth white cardstock Weight: 7 lbs. per 100

#### Who uses custom printed tri-fold calendars?

- Schools
- Realtors
- Doctors Offices
- Insurance Companies
- Trade Show Vendors
- Healthcare
- Vets/Shelters
- Financial Advisors
- B2B Companies
- Sports Teams
- Logistics Services
- Banks & Credit Unions
- Municipalities...and more!
- ... and n

Tri-fold calendars fold to fit perfectly in an envelope for easy mailing.

Showcase your event & business every day.

Create a unique invitation for your event.