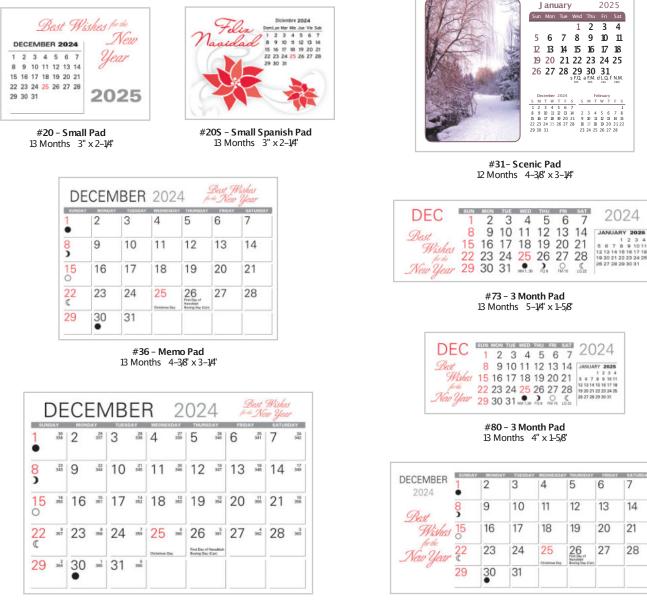

### Info | Calendar Pads & Refills

2025

7

14

21

28

#37- Large Memo Pad 13 Months 6" x 4-3/16"

#196 - Medium Memo Pad 13 Months 5-3/8' x 2-5/8'

### **Daily Date Refill Pads**

- Calendar pads begin in mid-December
- Pads are individually shrink wrapped
- Custom hole punches not available

33R Hole Spacing: 1-3/4 Pad Size: 3" x 3" Weight: 27 lbs. per 100

Hole Spacing: 2-3/4 Pad Size: 4-1/4' x 4-3/4' Weight: 54 lbs. per 100

Hole Spacing: 4-1/2" Pad Size: 6" x 5-1/2" Weight: 85 lbs. per 100