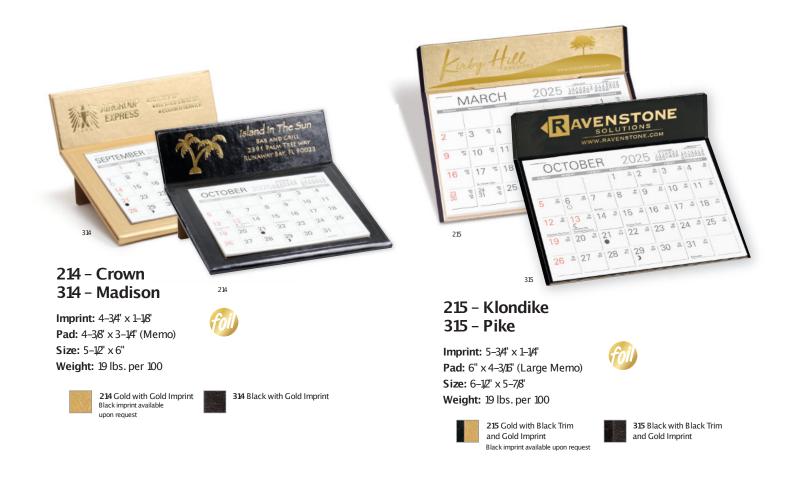

#### 976 - Mantique

Imprint: 4-5/8' x 1-1/4' Pad: 4-3/8' x 3-1/4' (Scenic (std) or Memo) Size: 5-1/4' x 5-3/8' Weight: 15 lbs. per 100

Black with Gold Trim and Gold Imprint

Turquoise with White Trim and Gold or White Imprint

Imprint: 4-5/8' × 1-1/4' Pad: 4-3/8' x 3-1/4' (Scenic (std) or Memo) Size: 5-1/4' × 5-3/8' Weight: 15 lbs. per 100

White with Green Trim and Green Imprint

#### 567 - Emissary

Imprint: 4-1/2' x 1-1/4' Pad: 4-3/8' x 3-1/4' (Memo) Size: 6-3/4' x 5-1/2' Weight: 23 lbs. per 100

Wine with White Trim and Gold or White Imprint Red with White Trim and Gold or White Imprint