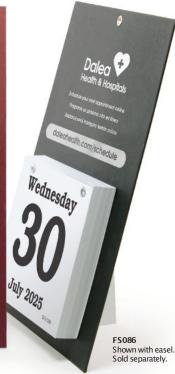

#### Foil Stamped Daily Date Calendars

- TU I
- Calendar pad begins in mid-December
- Hardbound book cover-like construction with wrapped edges for a rich and distinctive finish
- Imprint your logo in Gold, Silver, or Black foil
- Metal hardware included for easy pad refill option (see page 66)
- · Punched hanging hole with silver metal eyelet
- Individual corrugated mailer available

#### Self-Adhesive Easel - SWE8

(Featured on Foil Stamped and Bookbound Daily Dates)

- 8" single wing easel
- 54 pt. chipboard
- Just peel off liner to adhere to calendar
- Packed separately, not attached