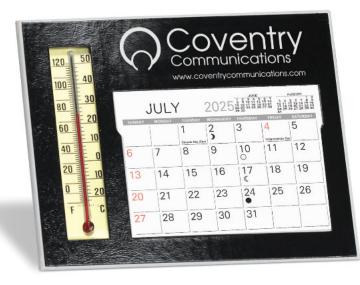

#### 53 - Window Thermometer

Imprint: 3-3/4' × 1' Pad: 4" × 1-5/8' (3 Month) Size: 5-7/8' × 3-5/8' Weight: 7 lbs. per 100

Red with White Trim and Black Imprint

Black with White Trim and Black Imprint

Green with White Trim and Black Imprint