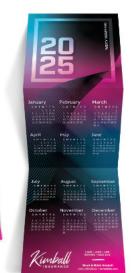

### Calendars | Custom Tri-Fold Calendars

#### Custom Printed Tri-Fold Calendars

- No set-up charges!
- · Easy to mail with included white envelopes
- Completely custom—use our calendar layout or design your own

Size: 5-9/6" × 18" (open) 5-9/6" × 7-1/4" (closed) Imprint: 4-1/2" × 1-1/4" Imprint Color: 4-color process Second-side imprint available (charges apply) Stock: Smooth white cardstock Weight: 7 lbs. per 100

#### Who uses custom printed tri-fold calendars?

- Schools
- Realtors
- Doctors Offices
- Insurance Companies
- Trade Show Vendors
- Healthcare
- Vets/Shelters
- Financial Advisors
- B2B Companies
- Sports Teams
- Logistics Services
- Banks & Credit Unions
- Municipalities...and more!
- ... and n

Tri-fold calendars fold to fit perfectly in an envelope for easy mailing.

Showcase your event & business every day.

Create a unique invitation for your event.