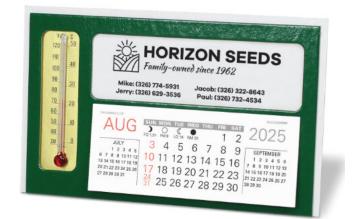

#### 53 - Window Thermometer

Imprint: 3-3/4' × 1' Pad: 4" × 1-5/8' (3 Month) Size: 5-7/8' × 3-5/8' Weight: 7 lbs. per 100

Red with White Trim and Black Imprint

Black with White Trim and Black Imprint

Green with White Trim and Black Imprint