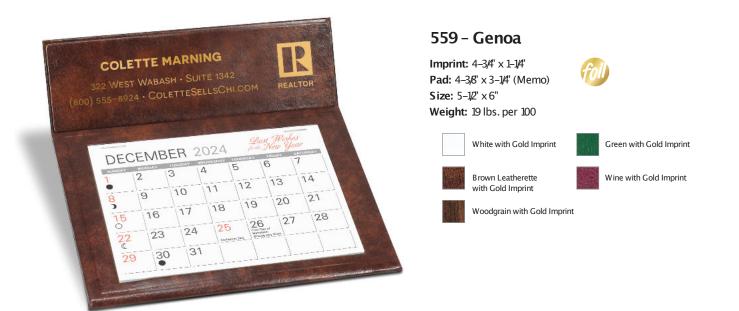

#### 567 - Emissary

Imprint: 4-1/2' x 1-1/4' Pad: 4-3/8' x 3-1/4' (Memo) Size: 6-3/4' x 5-1/2' Weight: 23 lbs. per 100

Wine with White Trim and Gold or White Imprint Red with White Trim and Gold or White Imprint