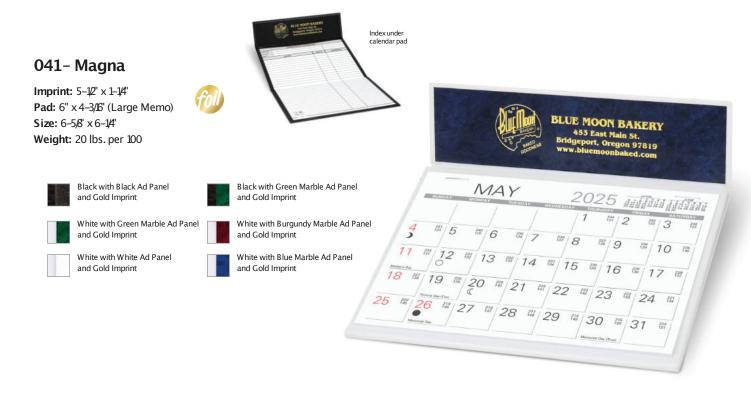

217

64

Imprint: 5-3/4' x 1-1/2" Pad: 6" x 4-3/6" (Large Memo) Size: 6-1/4' x 6-7/8" Weight: 20 lbs. per 100

#### 123 - Medalist

Imprint: 5-1/2" x 1" Pad: 5-3/8" x 2-5/8" (Medium Memo) Size: 6-1/6" x 4-7/8" Weight: 10 lbs. per 100

Maroon with Gold Imprint

### Info | Calendar Pads & Refills

2025

7

14

21

28

#37- Large Memo Pad 13 Months 6" x 4-3/16"

#196 - Medium Memo Pad 13 Months 5-3/8' x 2-5/8'