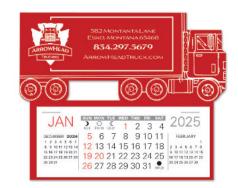

632 - Circle Size: 3" × 4-1⊉" Imprint: 1-7/8" × 1-7/8"

613 - Truck Size: 3" × 4-1/4" Imprint: 2" × 1"

604 - House Size: 3" × 4-1⁄2' Imprint: 2-1⁄2" × 1'

**614 – Semi** Size: 3" × 4–3/8" Imprint: 2–1/2" × 7/8"