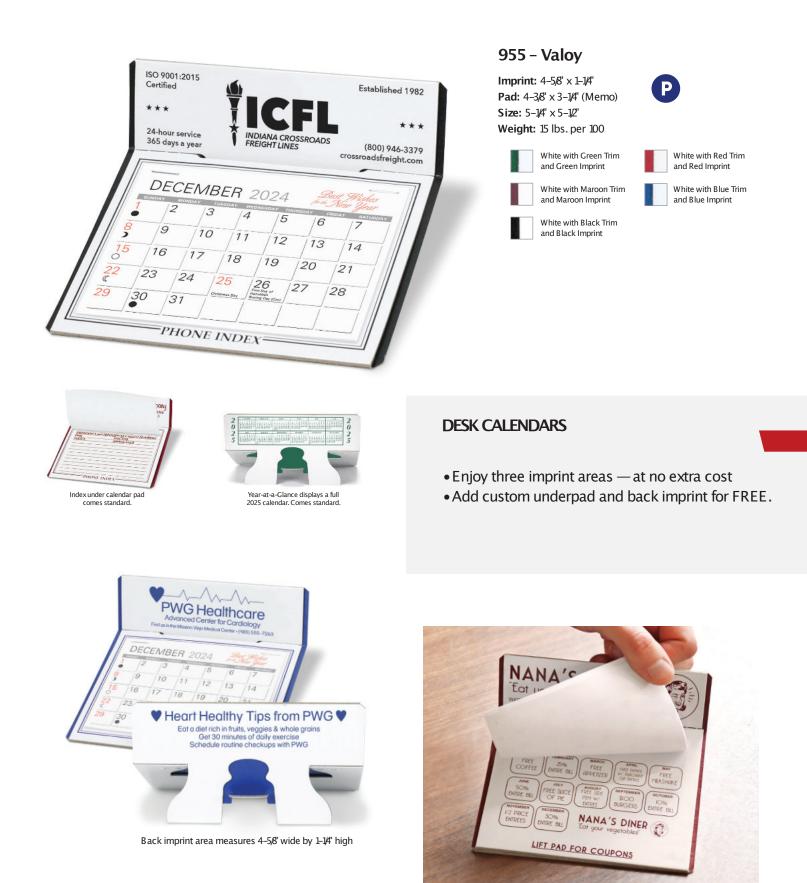

#### We use recycled materials.

Our desk calendars are made out of sturdy, recycled chipboard material (80% post-consumer waste).