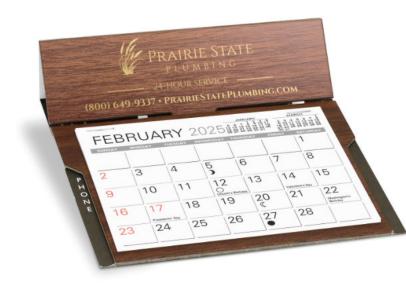

#### 642 - Crescent

Imprint: 5-1/2" x 1-1/4" Pad: 4-3/8" x 3-1/4" (Memo) Size: 6-1/8" x 5-1/2" Weight: 14 lbs. per 100

Orchid Purple

Sunshine Yellow

Imprint: 5–1/4" × 1" Pad: 4" × 1–5/8" (3 Month) Size: 6–3/8" × 4–1/4"