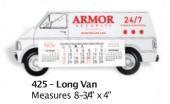

#### **Truck & Ambulance Options**

**420 - Service Van** Measures 8-45'' x 3-25''

**422 - Box Van** Measures 8-3/4' x 4-1/8'

**426 - Delivery Truck** Measures 8–2ß' x 3–12'

**423 - Tractor Trailer** Measures 8-3/8' x 3-3/4'