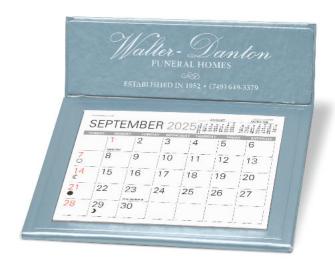

#### 123 - Medalist

Imprint: 5-1/2" x 1" Pad: 5-3/8" x 2-5/8" (Medium Memo) Size: 6-1/6" x 4-7/8" Weight: 10 lbs. per 100

Maroon with Gold Imprint