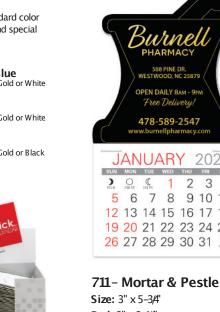

## Calendars | Easy Stick™Calendars

#### Easy Stick<sup>™</sup>Calendars

- No set-up charges!
- · Standard pad has 13 months
- Spanish pad available (select calendars)
- FREE underpad imprint! (select calendars)
- Comes with a Counter Top Display box
- Weight: 4 lbs. per 100

705 - Truck Size: 4-3/4' x 3-7/8' Pad: 4" x 1-5/8 Imprint: 2-1/2" × 1-1/4"