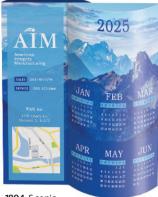

### Calendars | Custom Tri-Fold Calendars

#### Custom Printed Tri-Fold Calendars

- No set-up charges!
- · Easy to mail with included white envelopes
- Completely custom—use our calendar layout or design your own

Size: 5-9/6" × 18" (open) 5-9/6" × 7-1/4" (closed) Imprint: 4-1/2" × 1-1/4" Imprint Color: 4-color process Second-side imprint available (charges apply) Stock: Smooth white cardstock Weight: 7 lbs. per 100

#### Who uses custom printed tri-fold calendars?

- Schools
- Realtors
- Doctors Offices
- Insurance Companies
- Trade Show Vendors
- Healthcare
- Vets/Shelters
- Financial Advisors
- B2B Companies
- Sports Teams
- Logistics Services
- Banks & Credit Unions
- Municipalities...and more!
- ... and n

Tri-fold calendars fold to fit perfectly in an envelope for easy mailing.

Showcase your event & business every day.

Create a unique invitation for your event.

1603 USA

1604 Scenic

ROCKY MOUNTAIN 1606 Wildlife

1608 Golf

1609 Color Block