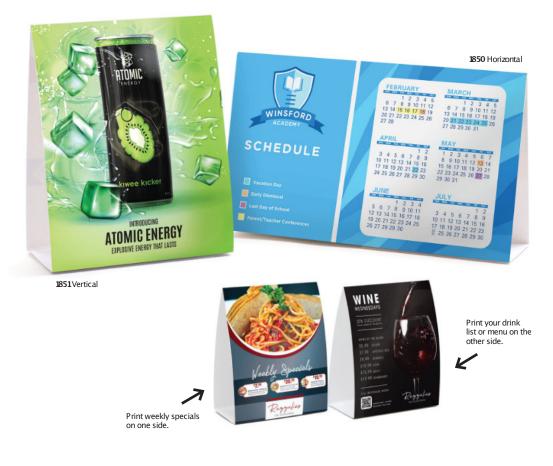

### Calendars | Table Tents

#### **Custom Table Tents**

- No set-up charges!
- Choose horizontal or vertical
- Quick and easy assembly

Size: 4-1/4" x 5-1/2" (vertical) 7" x 4-1/4" (horizontal) Imprint Color: 4-color process Stock: Smooth white cardstock Weight: 3 lbs. per 100 (vertical) 4 lbs. per 100 (horizontal)

APR IUN

Advertise performance or sports schedules

Great for bars, pubs, and restaurants. Advertise specials or upcoming events.

for upcoming sales events

1831 Scallop

1833 Red Wine

1835 Block

**1837** Wine Combo Red Wine Side

#### Stock Shape Table Tents

• No set-up charges!

1832 White Wine

Summe

1834 Curve

COLLEGE

NIGHT

LUNCH SPEC

1836 Circle

Summer

e White

Sunset Reds

FREE Admissions with Student ID

- Easy to mail with included envelopes
- Perfect for printed QR codes for menus

Size: 6" x 14–12" (open) 5" x 6" (folded) Imprint Color: 4-color process Stock: Smooth white cardstock Weight: 7 lbs. per 100